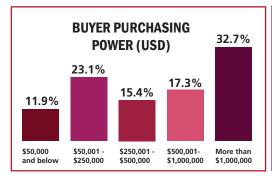

D SHELL SCHEME BOOTH**

| 27sqm Peninsula Basic Package Scheme   | 11,862.00 | 13,345.00 | 14,086.00 |
|----------------------------------------|-----------|-----------|-----------|
| 27sqm Peninsula Premium Package Scheme | 13,079.00 | 14,714.00 | 15,531.00 |
| 36sqm Island Basic Package Scheme      | 17,642.00 | 19,847.00 | 20,949.00 |
| 36sqm Island Premium Package Scheme    | 18,250.00 | 20,531.00 | 21,672.00 |

#### **RAW SPACE, 18SQM AND ABOVE**

| Corner Stand per 9sqm    | 3,219.00 | 3,621.00 | 3,822.00 |
|--------------------------|----------|----------|----------|
| Peninsula Stand per 9sqm | 3,723.00 | 4,188.00 | 4,420.00 |
| Island Stand per 9sqm    | 4,328.00 | 4,868.00 | 5,139.00 |

#### Additional items:

# **Key Highlights** of ITB India











## **Buyers Profile**









## **Exhibitors Profile**















**Transport**