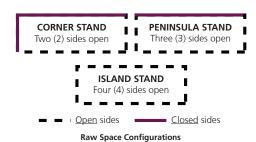

#### **RAW SPACE, 18SQM AND ABOVE**

| Corner Stand per 9sqm    | 3,219.00 | 3,621.00 | 3,822.00 |
|--------------------------|----------|----------|----------|
| Peninsula Stand per 9sqm | 3,723.00 | 4,188.00 | 4,420.00 |
| Island Stand per 9sqm    | 4,328.00 | 4,868.00 | 5,139.00 |