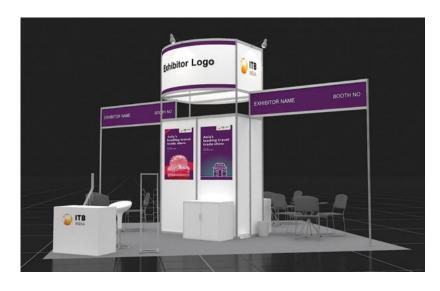

### **Shell Scheme Booths**

### **Basic Shell Scheme**

| Item                                                                 | 9 SQM | 18 SQM | 27 SQM |
|----------------------------------------------------------------------|-------|--------|--------|
| FLOORING                                                             |       |        |        |
| New Needle Punch Synthetic<br>Carpet – Dark Grey                     | 9 SQM | 18 SQM | 27 SQM |
| FURNITURE                                                            |       |        |        |
| Lockable Info Desk (1mH)                                             | 1     | 2      | 3      |
| Barstool                                                             | 1     | 2      | 3      |
| Round Discussion Table                                               | 1     | 2      | 3      |
| PVC Chair                                                            | 2     | 4      | 6      |
| Waste Paper Basket                                                   | 1     | 2      | 3      |
| Digital Print on Front of Info Desk<br>(Exhibitor's Logo or Graphic) | 1     | 2      | 3      |
| ELECTRICAL                                                           |       |        | Y      |
| Spot Light 100W                                                      | 3     | 6      | 9      |
| Power Point 13AMP/220V                                               | 1     | 2      | 3      |

### **Premium Shell Scheme**

| PREMIUM SHELL SO                                                     | CHEME PA | CKAGE  |        |
|----------------------------------------------------------------------|----------|--------|--------|
| Item                                                                 | 9 SQM    | 18 SQM | 27 SQM |
| FLOORING                                                             |          |        |        |
| New Needle Punch Synthetic<br>Carpet – Dark Grey                     | 9 SQM    | 18 SQM | 27 SQM |
| FURNITURE                                                            |          |        |        |
| Lockable Info Desk (1mH)                                             | 1        | 2      | 3      |
| Barstool                                                             | 1        | 2      | 3      |
| Round Discussion Table                                               | 1        | 2      | 3      |
| PVC Chair                                                            | 3        | 6      | 9      |
| Brochure Rack                                                        | 1        | 2      | 3      |
| Waste Paper Basket                                                   | 1        | 2      | 3      |
| Digital Print on Front of Info Desk<br>(Exhibitor's Logo or Graphic) | 1        | 2      | 3      |
| ELECTRICAL                                                           |          |        |        |
| Spot Light 100W                                                      | 3        | 6      | 9      |
| Power Point 13AMP/220V                                               | 1        | 2      | 3      |
|                                                                      | 1        |        |        |