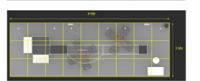

Desired Size: \_\_\_ sqm Total (multiples of 9 only) **Corner Stand Peninsula Stand Island Stand** Two (2) Sides Open Three (3) Sides Open Four (4) Sides Open - Sides that are Closed ---- Sides that are Open \*Selection of sides be open may vary based on Organiser's discretion Raw Space, 18sqm and above **Listed Rate Early Bird Rate Super Early Bird Rate** 5% Discount\* 15% Discount\*\* Corner Stand per 9sqm US\$ 3,822.00 US\$ 3,621.00 US\$ 3,219.00 Peninsula Stand per 9sqm US\$ 4,420.00 US\$ 4,188.00 US\$ 3,723.00 Island Stand per 9sqm US\$ 5,139.00 US\$ 4,868.00 US\$ 4,328.00 \* Sign up until 15 July 2024 \*\*Sign up until 15 May 2024 Row stand price of US\$ 3,463 is applicable for exhibitors taking raw space larger than 400sqm.