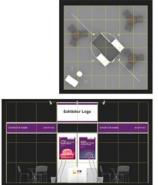

### **Shell Scheme Booths**

### **Basic Shell Scheme**

| Item                                                                 | 9 SQM | 18 SQM | 27 SQM |
|----------------------------------------------------------------------|-------|--------|--------|
| FLOORING                                                             |       |        |        |
| New Needle Punch Synthetic<br>Carpet – Dark Grey                     | 9 SQM | 18 SQM | 27 SQM |
| FURNITURE                                                            |       |        |        |
| Lockable Info Desk (1mH)                                             | 1     | 2      | 3      |
| Barstool                                                             | 1     | 2      | 3      |
| Round Discussion Table                                               | 1     | 2      | 3      |
| PVC Chair                                                            | 2     | 4      | 6      |
| Waste Paper Basket                                                   | 1     | 2      | 3      |
| Digital Print on Front of Info Desk<br>(Exhibitor's Logo or Graphic) | 1     | 2      | 3      |
| ELECTRICAL                                                           |       |        | Y      |
| Spot Light 100W                                                      | 3     | 6      | 9      |
| Power Point 13AMP/220V                                               | 1     | 2      | 3      |

### **Premium Shell Scheme**

| PREMIUM SHELL SO                                                     | CHEME PA | CKAGE  |        |
|----------------------------------------------------------------------|----------|--------|--------|
| Item                                                                 | 9 SQM    | 18 SQM | 27 SQM |
| FLOORING                                                             |          |        |        |
| New Needle Punch Synthetic<br>Carpet – Dark Grey                     | 9 SQM    | 18 SQM | 27 SQM |
| FURNITURE                                                            |          |        |        |
| Lockable Info Desk (1mH)                                             | 1        | 2      | 3      |
| Barstool                                                             | 1        | 2      | 3      |
| Round Discussion Table                                               | 1        | 2      | 3      |
| PVC Chair                                                            | 3        | 6      | 9      |
| Brochure Rack                                                        | 1        | 2      | 3      |
| Waste Paper Basket                                                   | 1        | 2      | 3      |
| Digital Print on Front of Info Desk<br>(Exhibitor's Logo or Graphic) | 1        | 2      | 3      |
| ELECTRICAL                                                           |          |        |        |
| Spot Light 100W                                                      | 3        | 6      | 9      |
| Power Point 13AMP/220V                                               | 1        | 2      | 3      |
|                                                                      | 1        |        |        |