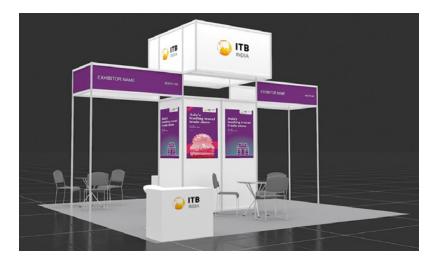

### **Shell Scheme Booths**

### **Basic Shell Scheme**

| Item                                                                 | 9 SQM | 18 SQM | 27 SQM |
|----------------------------------------------------------------------|-------|--------|--------|
| FLOORING                                                             |       |        |        |
| New Needle Punch Synthetic<br>Carpet – Dark Grey                     | 9 SQM | 18 SQM | 27 SQM |
| FURNITURE                                                            |       |        |        |
| Lockable Info Desk (1mH)                                             | 1     | 2      | 3      |
| Barstool                                                             | 1     | 2      | 3      |
| Round Discussion Table                                               | 1     | 2      | 3      |
| PVC Chair                                                            | 2     | 4      | 6      |
| Waste Paper Basket                                                   | 1     | 2      | 3      |
| Digital Print on Front of Info Desk<br>(Exhibitor's Logo or Graphic) | 1     | 2      | 3      |
| ELECTRICAL                                                           |       |        | Y      |
| Spot Light 100W                                                      | 3     | 6      | 9      |
| Power Point 13AMP/220V                                               | 1     | 2      | 3      |

### **Premium Shell Scheme**

| PREMIUM SHELL SO                                                     | CHEME PA | CKAGE  |        |
|----------------------------------------------------------------------|----------|--------|--------|
| Item                                                                 | 9 SQM    | 18 SQM | 27 SQM |
| FLOORING                                                             |          |        |        |
| New Needle Punch Synthetic<br>Carpet – Dark Grey                     | 9 SQM    | 18 SQM | 27 SQM |
| FURNITURE                                                            |          |        |        |
| Lockable Info Desk (1mH)                                             | 1        | 2      | 3      |
| Barstool                                                             | 1        | 2      | 3      |
| Round Discussion Table                                               | 1        | 2      | 3      |
| PVC Chair                                                            | 3        | 6      | 9      |
| Brochure Rack                                                        | 1        | 2      | 3      |
| Waste Paper Basket                                                   | 1        | 2      | 3      |
| Digital Print on Front of Info Desk<br>(Exhibitor's Logo or Graphic) | 1        | 2      | 3      |
| ELECTRICAL                                                           |          |        |        |
| Spot Light 100W                                                      | 3        | 6      | 9      |
| Power Point 13AMP/220V                                               | 1        | 2      | 3      |
|                                                                      | 1        |        |        |