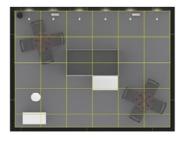

### **Shell Scheme Booths**

### **Basic Shell Scheme**

| Item                                                                 | 9 SQM | 18 SQM | 27 SQM |
|----------------------------------------------------------------------|-------|--------|--------|
| FLOORING                                                             |       |        |        |
| New Needle Punch Synthetic<br>Carpet – Dark Grey                     | 9 SQM | 18 SQM | 27 SQM |
| FURNITURE                                                            |       |        |        |
| Lockable Info Desk (1mH)                                             | 1     | 2      | 3      |
| Barstool                                                             | 1     | 2      | 3      |
| Round Discussion Table                                               | 1     | 2      | 3      |
| PVC Chair                                                            | 2     | 4      | 6      |
| Waste Paper Basket                                                   | 1     | 2      | 3      |
| Digital Print on Front of Info Desk<br>(Exhibitor's Logo or Graphic) | 1     | 2      | 3      |
| ELECTRICAL                                                           |       |        | Y      |
| Spot Light 100W                                                      | 3     | 6      | 9      |
| Power Point 13AMP/220V                                               | 1     | 2      | 3      |