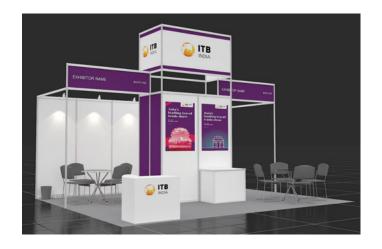

### **Enhanced Shell Scheme Booths**

### 27 Sqm Peninsula Basic Shell Scheme

| Item                                                                 | 27 SQM |  |
|----------------------------------------------------------------------|--------|--|
| FLOORING                                                             | Er sun |  |
| 27SQM New Needle Punch Synthetic<br>Carpet – Dark Grey               | 27 SQM |  |
| FURNITURE                                                            |        |  |
| Lockable Info Desk (1mH)                                             | 1      |  |
| Barstool                                                             | 1      |  |
| Round Discussion Table                                               | 2      |  |
| PVC Chair                                                            | 8      |  |
| Lockable Cabinet                                                     | 1      |  |
| Waste Paper Basket                                                   | 1      |  |
| Digital Print on Front of Info Desk<br>(Exhibitor's Logo or Graphic) | 1      |  |
| ELECTRICAL                                                           |        |  |
| Spot Light 100W                                                      | 6      |  |
| Power Point 13AMP/220V                                               | 3      |  |

### 27 Sqm Peninsula Premium Shell Scheme

| PENINSULA PREMIUM SHELL SCHEME                                       |        |  |  |  |
|----------------------------------------------------------------------|--------|--|--|--|
| Item                                                                 | 27 SQM |  |  |  |
| FLOORING                                                             |        |  |  |  |
| 27SQM New Needle Punch Synthetic<br>Carpet – Dark Grey               | 27 SQM |  |  |  |
| FURNITURE                                                            |        |  |  |  |
| Lockable Info Desk (1mH)                                             | 1      |  |  |  |
| Barstool                                                             | 1      |  |  |  |
| Round Discussion Table                                               | 2      |  |  |  |
| PVC Chair                                                            | 8      |  |  |  |
| Lockable Cabinet                                                     | 2      |  |  |  |
| Waste Paper Basket                                                   | 1      |  |  |  |
| Digital Print on Front of Info Desk<br>(Exhibitor's Logo or Graphic) | 1      |  |  |  |
| ELECTRICAL                                                           |        |  |  |  |
| Spot Light 100W                                                      | 6      |  |  |  |
| Power Point 13AMP/220V                                               | 3      |  |  |  |