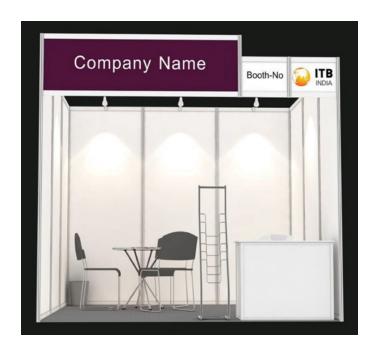

### **Shell Scheme Booths**

### **Basic Shell Scheme**

| Item                                                                 | 9 SQM | 18 SQM | 27 SQM |
|----------------------------------------------------------------------|-------|--------|--------|
| FLOORING                                                             |       |        |        |
| New Needle Punch Synthetic<br>Carpet – Dark Grey                     | 9 SQM | 18 SQM | 27 SQM |
| FURNITURE                                                            |       |        |        |
| Lockable Info Desk (1mH)                                             | 1     | 2      | 3      |
| Barstool                                                             | 1     | 2      | 3      |
| Round Discussion Table                                               | 1     | 2      | 3      |
| PVC Chair                                                            | 2     | 4      | 6      |
| Waste Paper Basket                                                   | 1     | 2      | 3      |
| Digital Print on Front of Info Desk<br>(Exhibitor's Logo or Graphic) | 1     | 2      | 3      |
| ELECTRICAL                                                           |       |        | Y      |
| Spot Light 100W                                                      | 3     | 6      | 9      |
| Power Point 13AMP/220V                                               | 1     | 2      | 3      |