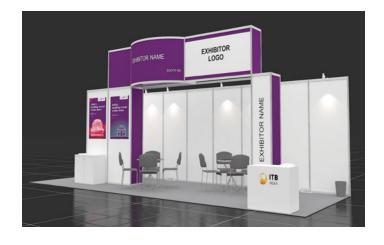

### **Enhanced Shell Scheme Booths**

### 27 Sqm Peninsula Basic Shell Scheme

| Item                                                                 | 27 SQM |  |
|----------------------------------------------------------------------|--------|--|
| FLOORING                                                             | Er sun |  |
| 27SQM New Needle Punch Synthetic<br>Carpet – Dark Grey               | 27 SQM |  |
| FURNITURE                                                            |        |  |
| Lockable Info Desk (1mH)                                             | 1      |  |
| Barstool                                                             | 1      |  |
| Round Discussion Table                                               | 2      |  |
| PVC Chair                                                            | 8      |  |
| Lockable Cabinet                                                     | 1      |  |
| Waste Paper Basket                                                   | 1      |  |
| Digital Print on Front of Info Desk<br>(Exhibitor's Logo or Graphic) | 1      |  |
| ELECTRICAL                                                           |        |  |
| Spot Light 100W                                                      | 6      |  |
| Power Point 13AMP/220V                                               | 3      |  |

### 27 Sqm Peninsula Premium Shell Scheme

| PENINSULA PREMIUM SHELL SCHEME                                       |        |  |  |  |
|----------------------------------------------------------------------|--------|--|--|--|
| Item                                                                 | 27 SQM |  |  |  |
| FLOORING                                                             |        |  |  |  |
| 27SQM New Needle Punch Synthetic<br>Carpet – Dark Grey               | 27 SQM |  |  |  |
| FURNITURE                                                            |        |  |  |  |
| Lockable Info Desk (1mH)                                             | 1      |  |  |  |
| Barstool                                                             | 1      |  |  |  |
| Round Discussion Table                                               | 2      |  |  |  |
| PVC Chair                                                            | 8      |  |  |  |
| Lockable Cabinet                                                     | 2      |  |  |  |
| Waste Paper Basket                                                   | 1      |  |  |  |
| Digital Print on Front of Info Desk<br>(Exhibitor's Logo or Graphic) | 1      |  |  |  |
| ELECTRICAL                                                           |        |  |  |  |
| Spot Light 100W                                                      | 6      |  |  |  |
| Power Point 13AMP/220V                                               | 3      |  |  |  |